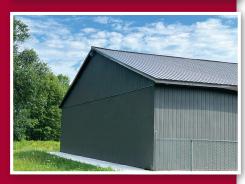

#### **Details**:

12000 Square Feet of newly renovated and difficult to find warehouse space on busy County Road 2, only minutes to the 401. Walls freshly insulated and cladded both inside and out. Landlord can accommodate most leasehold improvement requests at additional costs. Ample power available to building.

# 13373 County Road 2 Morrisburg, Ontario

12000 Square Feet of newly renovated and difficult to find warehouse space on busy County Road 2, only minutes to the 401.