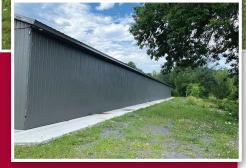

#### **Details**:

12000 Square Feet of newly renovated and difficult to find warehouse space on busy County Road 2, only minutes to the 401. Walls freshly insulated and cladded both inside and out. Landlord can accommodate most leasehold improvement requests at additional costs. Ample power available to building.

# 13373 County Road 2 Morrisburg, Ontario

12000 Square Feet of newly renovated and difficult to find warehouse space on busy County Road 2, only minutes to the 401.