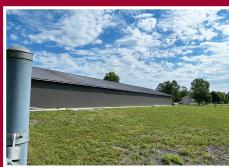

#### **Details**:

12000 Square Feet of newly renovated and difficult to find warehouse space on busy County Road 2, only minutes to the 401. Walls freshly insulated and cladded both inside and out. Landlord can accommodate most leasehold improvement requests at additional costs. Ample power available to building.

# 13373 County Road 2 Morrisburg, Ontario

12000 Square Feet of newly renovated and difficult to find warehouse space on busy County Road 2, only minutes to the 401.