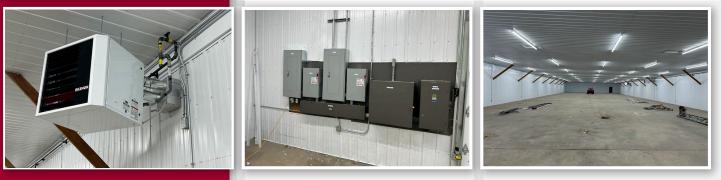

#### **Details**:

12000 Square Feet of newly renovated and difficult to find warehouse space on busy County Road 2, only minutes to the 401. Walls freshly insulated and cladded both inside and out. Landlord can accommodate most leasehold improvement requests at additional costs. Ample power available to building.

#### Highlights:

| Area:         | 12,000 Square Feet                                |
|---------------|---------------------------------------------------|
| Base Rent:    | \$7.50 per square foot NNN                        |
| Suitable For: | Marijuana Manufacturing Facility (Zoning Recently |
|               | Approved), Light Industrial, Storage/Warehousing  |
| Incentives:   | Landlord will consider Leasehold Improvements or  |
|               | Portion Thereof                                   |
| Parking:      | 20+                                               |
|               |                                                   |