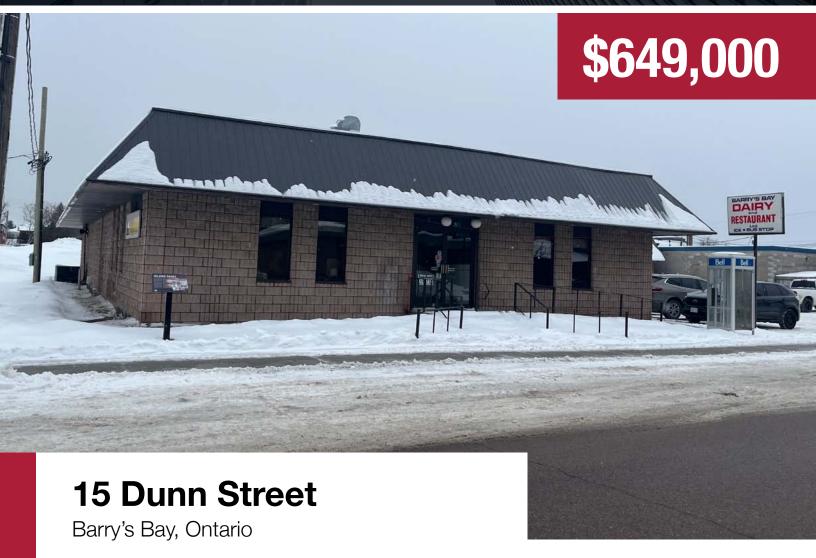

## **COMMERCIAL OPPORTUNITY**

Great opportunity to own a substantial commercial asset in the centre of Barry's Bay! Long-time restaurant and dairy-bar allows for a variety of uses. Full high and dry basement. Large parking lot. Bring your imagination!

## **HIGHLIGHTS**

| District/<br>Neighbourhood        | Barry's Bay                 |
|-----------------------------------|-----------------------------|
| Zoning                            | General Commercial (GC)     |
| Main Building Size                | Approximately 5,370 sq. ft. |
| Auxiliary Building Size (Coolers) | Approximately 4,000 sq. ft. |
| Lot Size                          | 150.17 x 104.55 feet        |
| Property Taxes                    | \$15,006 (2022)             |