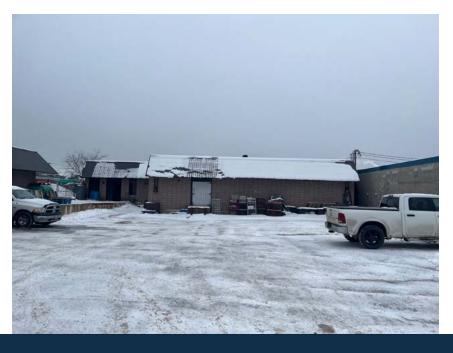

## **HIGHLIGHTS**

| District/<br>Neighbourhood        | Barry's Bay                 |
|-----------------------------------|-----------------------------|
| Zoning                            | General Commercial (GC)     |
| Main Building Size                | Approximately 5,370 sq. ft. |
| Auxiliary Building Size (Coolers) | Approximately 4,000 sq. ft. |
| Lot Size                          | 150.17 x 104.55 feet        |
| Property Taxes                    | \$15,006 (2022)             |