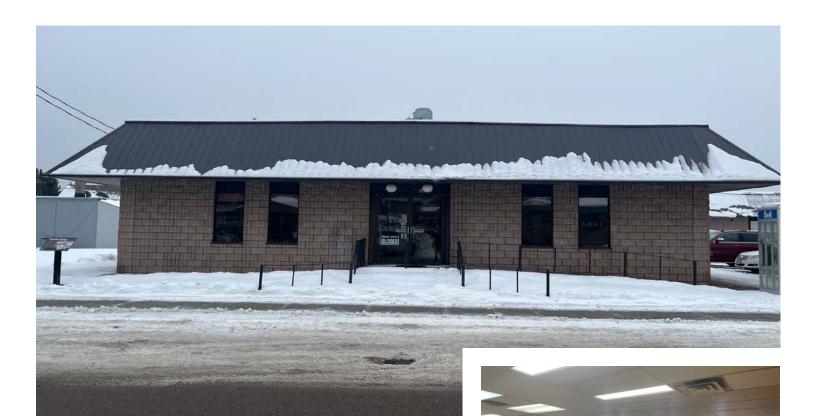

## **COMMERCIAL OPPORTUNITY**

Great opportunity to own a substantial commercial asset in the centre of Barry's Bay! Long-time restaurant and dairy-bar allows for a variety of uses. Full high and dry basement. Large parking lot. Bring your imagination!

## **HIGHLIGHTS**

| District/<br>Neighbourhood        | Barry's Bay                 |
|-----------------------------------|-----------------------------|
| Zoning                            | General Commercial (GC)     |
| Main Building Size                | Approximately 5,370 sq. ft. |
| Auxiliary Building Size (Coolers) | Approximately 4,000 sq. ft. |
| Lot Size                          | 150.17 x 104.55 feet        |
| Property Taxes                    | \$15,006 (2022)             |