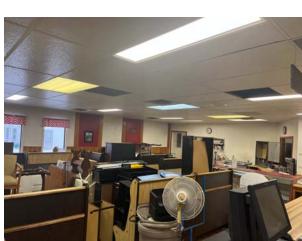

## **COMMERCIAL OPPORTUNITY**

Great opportunity to own a substantial commercial asset in the centre of Barry's Bay! Long-time restaurant and dairy-bar allows for a variety of uses. Full high and dry basement. Large parking lot. Bring your imagination!

## Allows for a variety of uses!